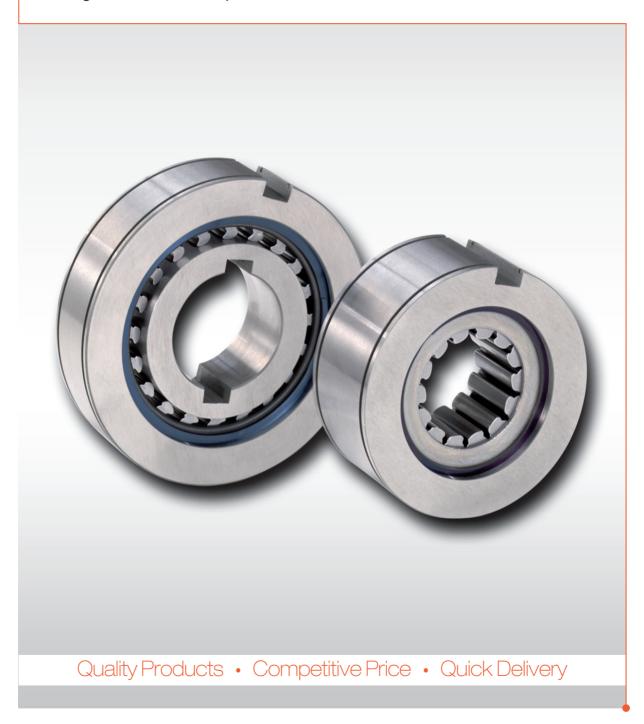

## RCD Backstops

Interchange Chart for TXT and prior Series Shaft Mounted Reducers

# Interchange Chart For TXT and prior Series Shaft Mounted Reducers

| RINGSPANN | New Model<br>TXT, TDT, TD Series                                                                                              | Old Model<br>TXT Series   | Backstop<br>Part Number |
|-----------|-------------------------------------------------------------------------------------------------------------------------------|---------------------------|-------------------------|
| RCD-3     | TXT 325A, 315A, 309A                                                                                                          |                           | 243106                  |
| RCD-4     | TXT 425A, 415A, 409A                                                                                                          |                           | 244106                  |
| RCD-5     | TXT 525B, 515B, 509B<br>TXT 525A, 515A, 509B<br>TXT 525, 515, 509                                                             |                           | 245154                  |
| RCD-6     | TXT 625, 615, 609<br>TDT 625, 615<br>TD 625A, 615A<br>TD 625, 615                                                             | TXT 605<br>T16<br>No. 16A | 246092                  |
| RCD-7     | TXT 725, 715, 709<br>TDT 725, 715<br>TD 725A, 715A<br>TD 725, 715                                                             | TXT 705<br>T17<br>No. 17A | 247260                  |
| RCD-8/9   | TXT 825, 815, 926, 915<br>TDT 825, 815, 926, 915, 1125, 1115<br>TD 825A, 815A<br>TD 825, 815, 915, 1125, 1115<br>No. 8, No. 9 | No. 18                    | 249260                  |
| RCD-10/12 | TXT 1024, 1015, 1225, 1215<br>TDT 1024, 1015, 1225, 1215<br>TD 1024, 1015, 1225, 1215                                         | TXT 805<br>T 18           | 250260                  |
| RCD-13    | TDT 1325                                                                                                                      | TXT 905                   | 272259                  |