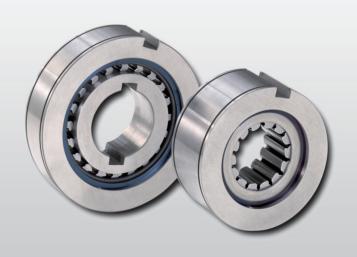

## RCD Backstops

Interchange Chart for TXT and prior Series Shaft Mounted Reducers

# Interchange Chart For TXT and prior Series Shaft Mounted Reducers

| RINGSPANN | New Model<br>TXT, TDT, TD Series                                                                                              | Old Model<br>TXT Series   | Backstop<br>Part Number |
|-----------|-------------------------------------------------------------------------------------------------------------------------------|---------------------------|-------------------------|
| RCD-3     | TXT 325A, 315A, 309A                                                                                                          |                           | 243106                  |
| RCD-4     | TXT 425A, 415A, 409A                                                                                                          |                           | 244106                  |
| RCD-5     | TXT 525B, 515B, 509B<br>TXT 525A, 515A, 509B<br>TXT 525, 515, 509                                                             |                           | 245154                  |
| RCD-6     | TXT 625, 615, 609<br>TDT 625, 615<br>TD 625A, 615A<br>TD 625, 615                                                             | TXT 605<br>T16<br>No. 16A | 246092                  |
| RCD-7     | TXT 725, 715, 709<br>TDT 725, 715<br>TD 725A, 715A<br>TD 725, 715                                                             | TXT 705<br>T17<br>No. 17A | 247260                  |
| RCD-8/9   | TXT 825, 815, 926, 915<br>TDT 825, 815, 926, 915, 1125, 1115<br>TD 825A, 815A<br>TD 825, 815, 915, 1125, 1115<br>No. 8, No. 9 | No. 18                    | 249260                  |
| RCD-10/12 | TXT 1024, 1015, 1225, 1215<br>TDT 1024, 1015, 1225, 1215<br>TD 1024, 1015, 1225, 1215                                         | TXT 805<br>T 18           | 250260                  |
| RCD-13    | TDT 1325                                                                                                                      | TXT 905                   | 272259                  |